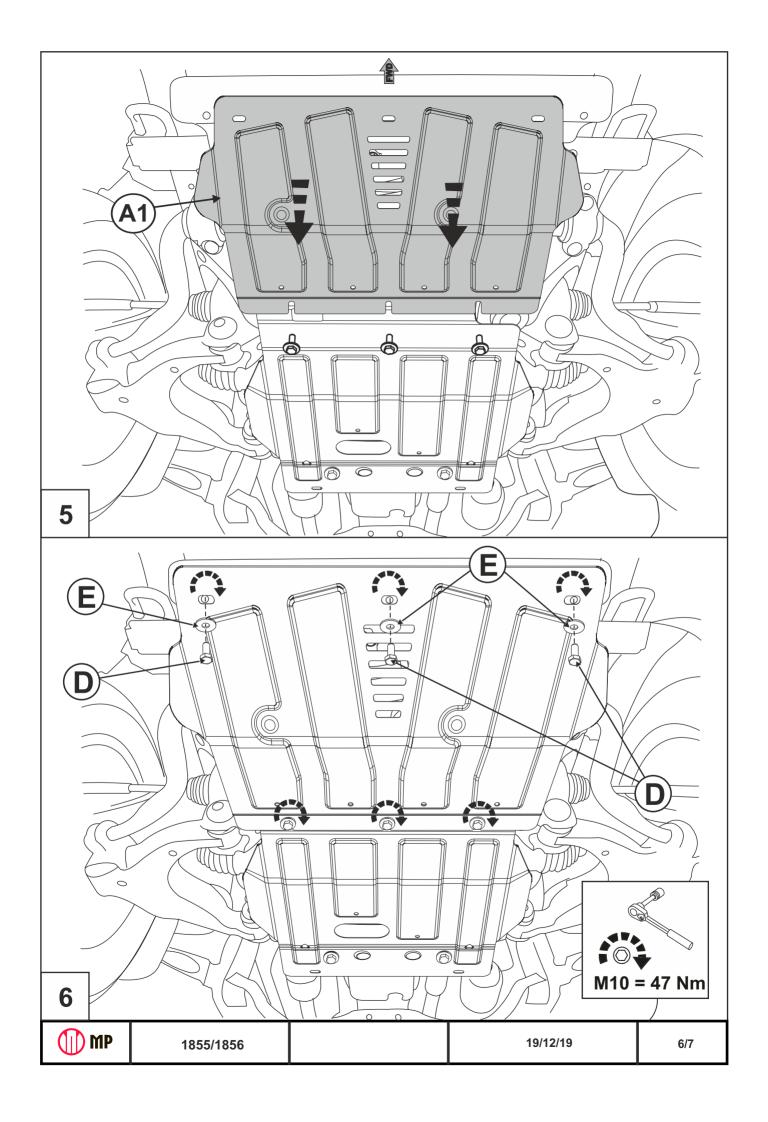

#### **INSTALLATION:**

Engine bay and transmission elements skid plate has been designed particularly for a certain vehicle. It should be mounted according to the producer's installation instruction by a dedicated dealer or on certified service stations. The skid plate is fixed to regular apertures located on vehicle's body load-bearing elements. In case of correct installation the skid plate should not interfere with any vehicle's units and components.