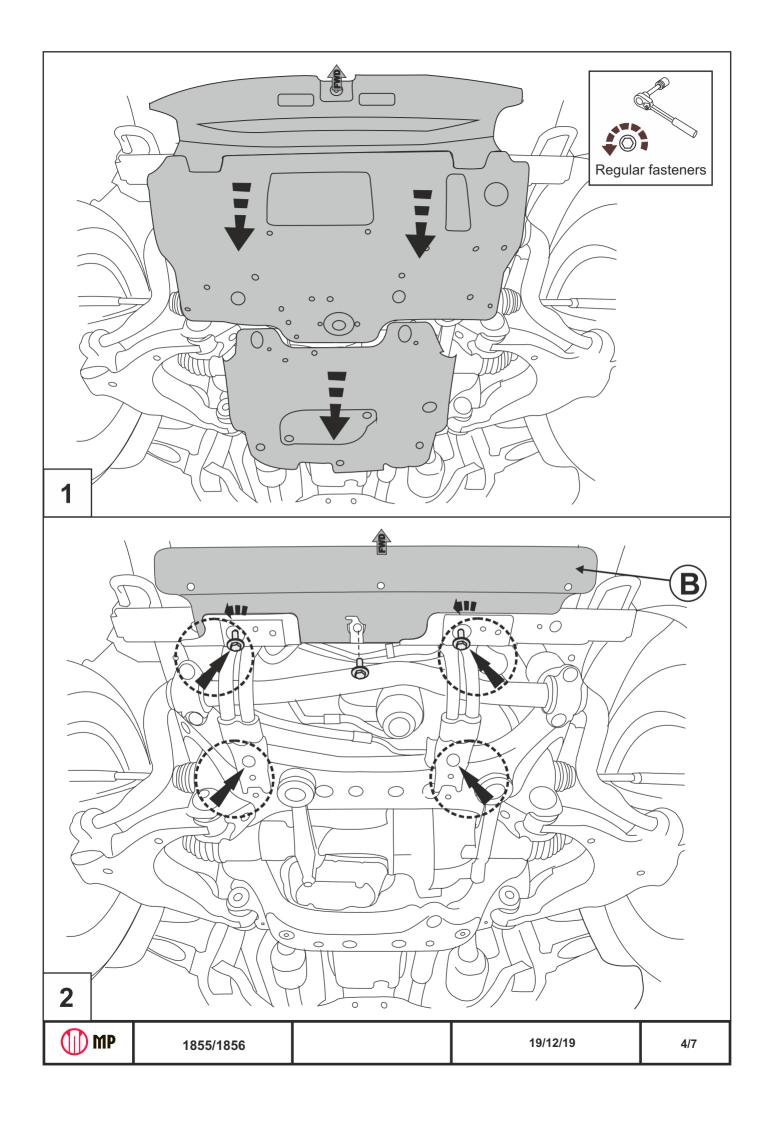

#### **INSTALLATION:**

Engine bay and transmission elements skid plate has been designed particularly for a certain vehicle. It should be mounted according to the producer's installation instruction by a dedicated dealer or on certified service stations. The skid plate is fixed to regular apertures located on vehicle's body load-bearing elements. In case of correct installation the skid plate should not interfere with any vehicle's units and components.