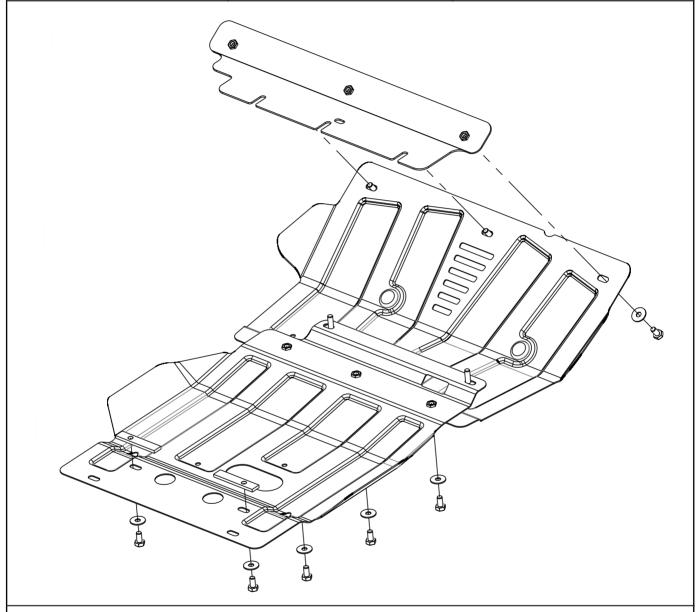

#### **INSTALLATION:**

Engine bay and transmission elements skid plate has been designed particularly for a certain vehicle. It should be mounted according to the producer's installation instruction by a dedicated dealer or on certified service stations. The skid plate is fixed to regular apertures located on vehicle's body load-bearing elements. In case of correct installation the skid plate should not interfere with any vehicle's units and components.