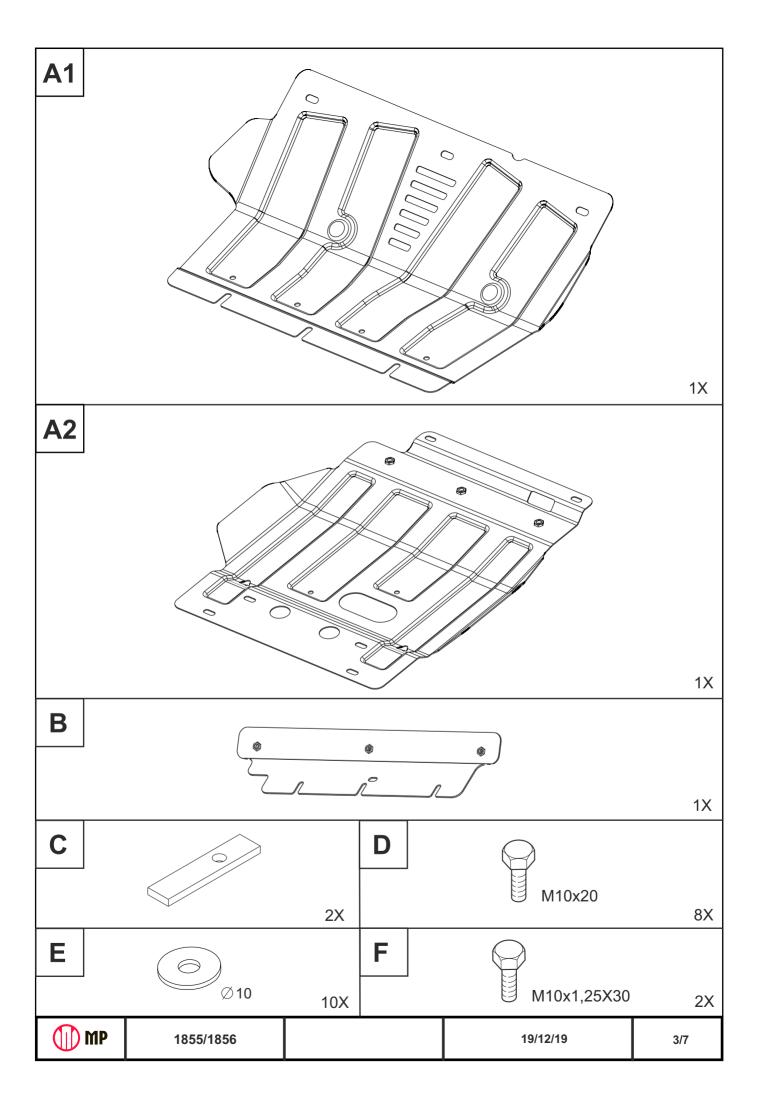

#### **INSTALLATION:**

Engine bay and transmission elements skid plate has been designed particularly for a certain vehicle. It should be mounted according to the producer's installation instruction by a dedicated dealer or on certified service stations. The skid plate is fixed to regular apertures located on vehicle's body load-bearing elements. In case of correct installation the skid plate should not interfere with any vehicle's units and components.