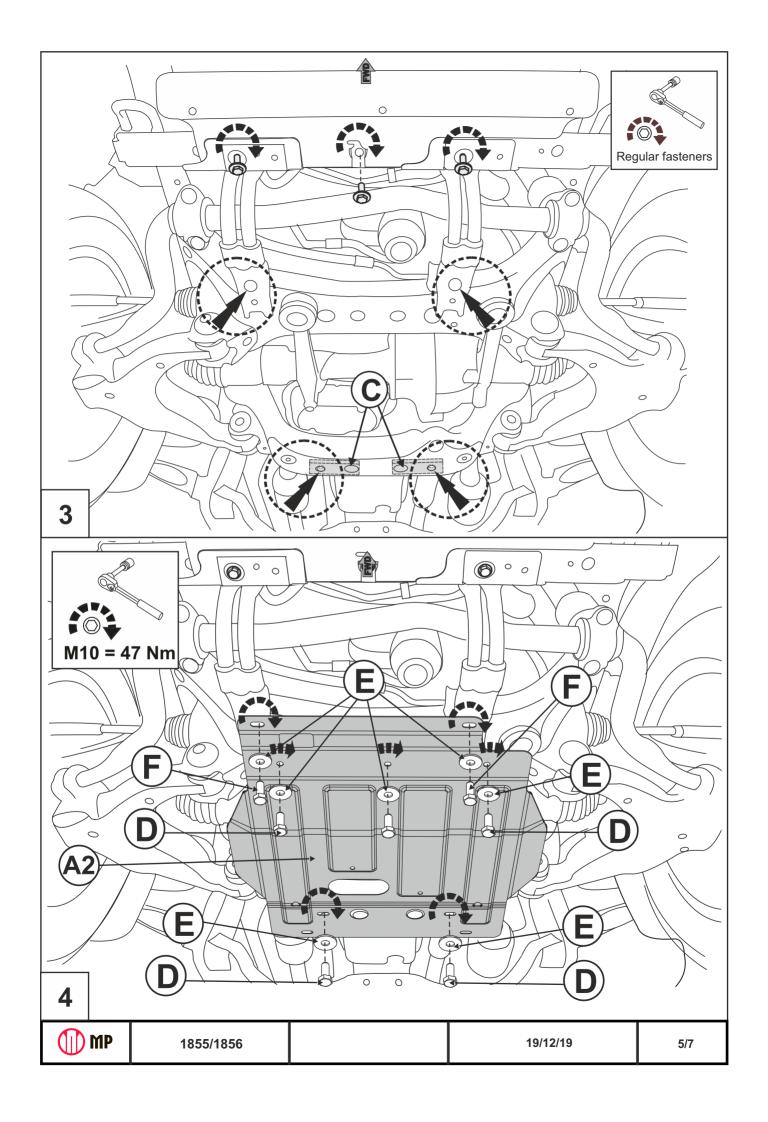

#### **INSTALLATION:**

Engine bay and transmission elements skid plate has been designed particularly for a certain vehicle. It should be mounted according to the producer's installation instruction by a dedicated dealer or on certified service stations. The skid plate is fixed to regular apertures located on vehicle's body load-bearing elements. In case of correct installation the skid plate should not interfere with any vehicle's units and components.